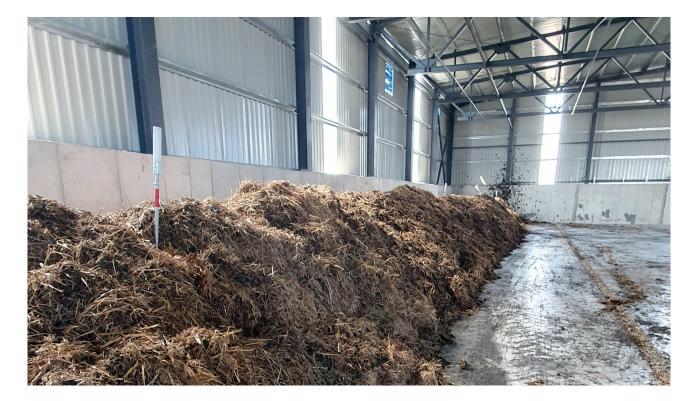

## Turda

Closed windrow composting and automated windrow temperature monitoring

🖗 Turda, Romania

| Operator:          | Compania de apa Aries         |
|--------------------|-------------------------------|
| Operational since: | 2023                          |
| Waste types:       | Green waste,<br>Sewage sludge |
| Capacity:          | 5,250 t/year                  |