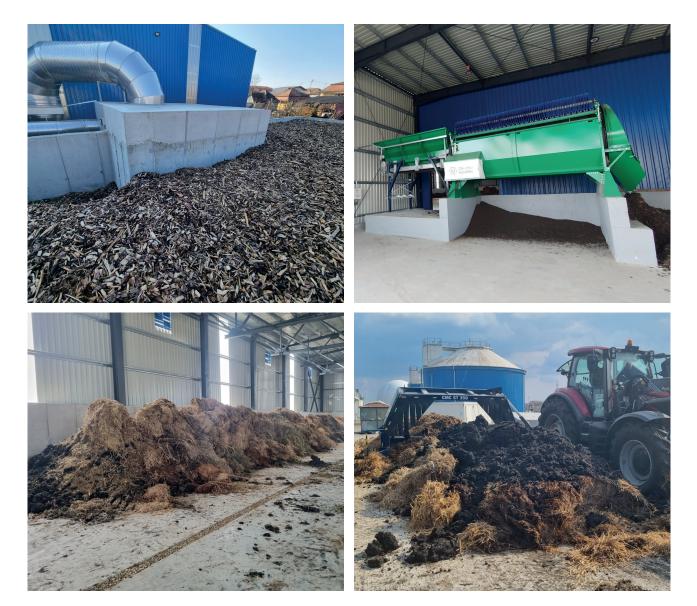

## Turda

Closed windrow composting and automated windrow temperature monitoring

🖗 Turda, Romania

| Operator:          | Compania de apa Aries         |
|--------------------|-------------------------------|
| Operational since: | 2023                          |
| Waste types:       | Green waste,<br>Sewage sludge |
| Capacity:          | 5,250 t/year                  |

Scope of supply:

Engineering & Consulting, Aeration technology, ICA system, Exhaust air systems, Irrigation systems, TracTurn, Screening station, Tractor-drawn compost turner

Compost Systems GmbH Maria-Theresia-Straße 9, 4600 Wels, Austria T +43 7242 350 777-0 office@compost-systems.com