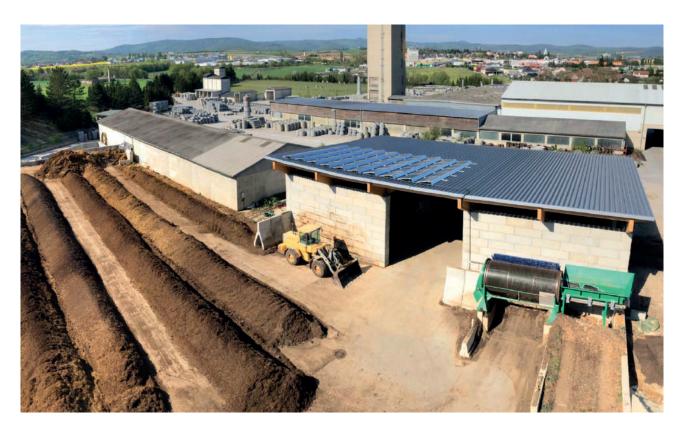

## Open windrow composting

Ø Mattersburg, Austria

| Operator:          | Betonwerk Koch                  |
|--------------------|---------------------------------|
| Operational since: | 2017                            |
| Waste types:       | Biowaste, Green waste,<br>Other |
| Capacity:          | 2,000 t/year                    |

Scope of supply:

Engineering & Consulting, Aeration technology, ICA system, Tractor-pulled compost turner, Screening station

Compost Systems GmbH Maria-Theresia-Straße 9, 4600 Wels, Austria T +43 7242 350 777-0 office@compost-systems.com