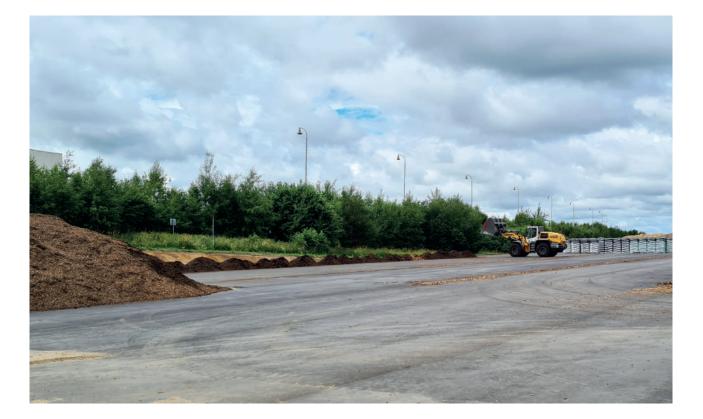

## G11 Terra

Open windrow composting

🕅 Gmünd, Austria

| Operator:          | G11 Terra GmbH |
|--------------------|----------------|
| Operational since: | 2021           |
| Waste types:       | Green waste    |
| Capacity:          | 6,000 t/year   |

## G11 Terra

Open windrow composting

🕅 Gmünd, Austria

Compost Systems GmbH Maria-Theresia-Straße 9, 4600 Wels, Austria T +43 7242 350 777-0 office@compost-systems.com