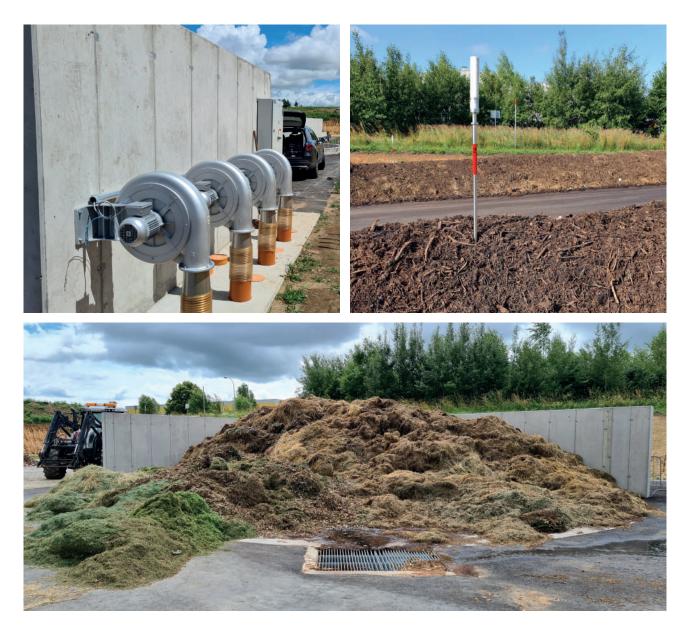

## G11 Terra

Open windrow composting

🕅 Gmünd, Austria

| Operator:          | G11 Terra GmbH |
|--------------------|----------------|
| Operational since: | 2021           |
| Waste types:       | Green waste    |
| Capacity:          | 6,000 t/year   |

Scope of supply:

Engineering & Consulting, Aeration technology, ICA system Exhaust air systems, Tractor-drawn compost turner

Compost Systems GmbH Maria-Theresia-Straße 9, 4600 Wels, Austria T +43 7242 350 777-0 office@compost-systems.com

## G11 Terra

Open windrow composting

🕅 Gmünd, Austria

Compost Systems GmbH Maria-Theresia-Straße 9, 4600 Wels, Austria T +43 7242 350 777-0 office@compost-systems.com