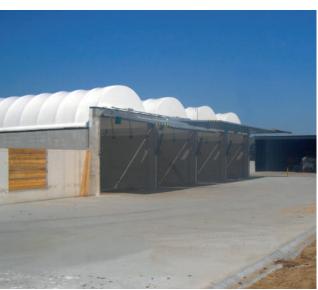

## Elwoz

Sheltered windrow composting and box composting

Ochlewnica, Poland

| Operator:          | ELWOZ ECO                 |
|--------------------|---------------------------|
| Operational since: | 2014                      |
| Expanded:          | 2023                      |
| Waste types:       | Biowaste, Household waste |
| Capacity:          | 18,500 t/year             |
|                    |                           |

Scope of supply:

Engineering & Consulting, Aeration technology, ICA system, Exhaust air systems, Automated windrow temperature monitoring, Box roofs, Door systems, TracTurn

Compost Systems GmbH Maria-Theresia-Straße 9, 4600 Wels, Austria T +43 7242 350 777-0 office@compost-systems.com