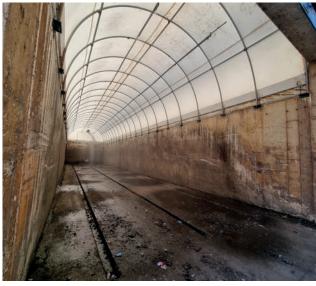

## Elwoz

Sheltered windrow composting and box composting

Ochlewnica, Poland

| Operator:          | ELWOZ ECO                 |
|--------------------|---------------------------|
| Operational since: | 2014                      |
| Expanded:          | 2023                      |
| Waste types:       | Biowaste, Household waste |
| Capacity:          | 18,500 t/year             |
|                    |                           |

Scope of supply:

Engineering & Consulting, Aeration technology, ICA system, Exhaust air systems, Automated windrow temperature monitoring, Box roofs, Door systems, TracTurn

Compost Systems GmbH Maria-Theresia-Straße 9, 4600 Wels, Austria T +43 7242 350 777-0 office@compost-systems.com