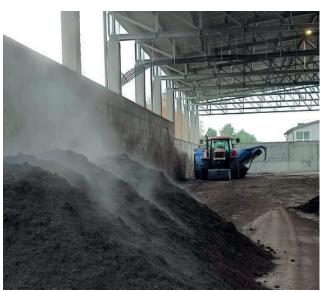

## Elwoz

Sheltered windrow composting and box composting

Ochlewnica, Poland

| Operator:          | ELWOZ ECO                 |
|--------------------|---------------------------|
| Operational since: | 2014                      |
| Expanded:          | 2023                      |
| Waste types:       | Biowaste, Household waste |
| Capacity:          | 18,500 t/year             |
|                    |                           |

Scope of supply:

Engineering & Consulting, Aeration technology, ICA system, Exhaust air systems, Automated windrow temperature monitoring, Box roofs, Door systems, TracTurn

Compost Systems GmbH Maria-Theresia-Straße 9, 4600 Wels, Austria T +43 7242 350 777-0 office@compost-systems.com