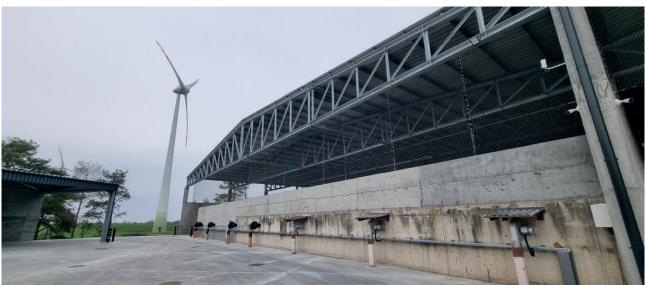

## Elwoz

Sheltered windrow composting and box composting

Ochlewnica, Poland

| Operator:          | ELWOZ ECO                 |
|--------------------|---------------------------|
| Operational since: | 2014                      |
| Expanded:          | 2023                      |
| Waste types:       | Biowaste, Household waste |
| Capacity:          | 18,500 t/year             |
|                    |                           |

Scope of supply:

Engineering & Consulting, Aeration technology, ICA system, Exhaust air systems, Automated windrow temperature monitoring, Box roofs, Door systems, TracTurn

Compost Systems GmbH Maria-Theresia-Straße 9, 4600 Wels, Austria T +43 7242 350 777-0 office@compost-systems.com