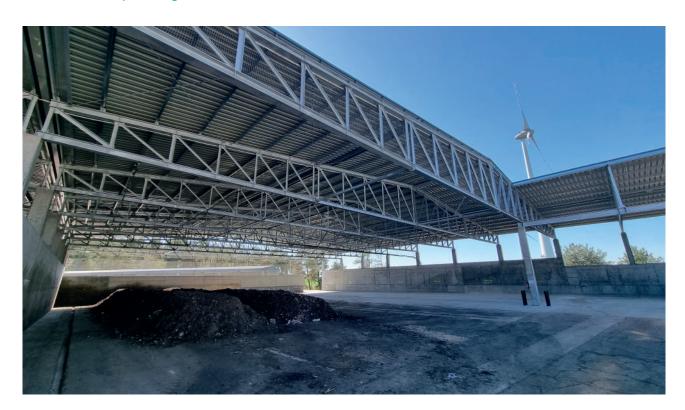

## Elwoz

Sheltered windrow composting and box composting

Ochlewnica, Poland

| Operator:          | ELWOZ ECO                 |
|--------------------|---------------------------|
| Operational since: | 2014                      |
| Expanded:          | 2023                      |
| Waste types:       | Biowaste, Household waste |
| Capacity:          | 18,500 t/year             |
|                    |                           |

Scope of supply:

Engineering & Consulting, Aeration technology, ICA system, Exhaust air systems, Automated windrow temperature monitoring, Box roofs, Door systems, TracTurn

Compost Systems GmbH Maria-Theresia-Straße 9, 4600 Wels, Austria T +43 7242 350 777-0 office@compost-systems.com