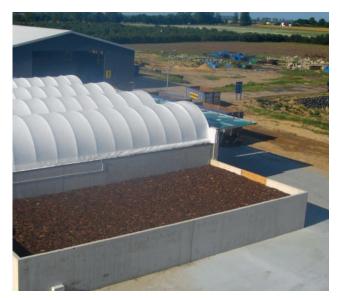

## Elwoz

Sheltered windrow composting and box composting

Ochlewnica, Poland

| Operator:          | ELWOZ ECO                 |
|--------------------|---------------------------|
| Operational since: | 2014                      |
| Expanded:          | 2023                      |
| Waste types:       | Biowaste, Household waste |
| Capacity:          | 18,500 t/year             |
|                    |                           |

Scope of supply:

Engineering & Consulting, Aeration technology, ICA system, Exhaust air systems, Automated windrow temperature monitoring, Box roofs, Door systems, TracTurn

Compost Systems GmbH Maria-Theresia-Straße 9, 4600 Wels, Austria T +43 7242 350 777-0 office@compost-systems.com