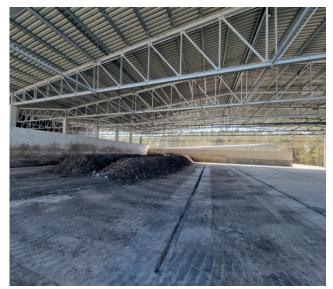

## Elwoz

Sheltered windrow composting and box composting

Ochlewnica, Poland

| Operator:          | ELWOZ ECO                 |
|--------------------|---------------------------|
| Operational since: | 2014                      |
| Expanded:          | 2023                      |
| Waste types:       | Biowaste, Household waste |
| Capacity:          | 18,500 t/year             |
|                    |                           |

Scope of supply:

Engineering & Consulting, Aeration technology, ICA system, Exhaust air systems, Automated windrow temperature monitoring, Box roofs, Door systems, TracTurn

Compost Systems GmbH Maria-Theresia-Straße 9, 4600 Wels, Austria T +43 7242 350 777-0 office@compost-systems.com