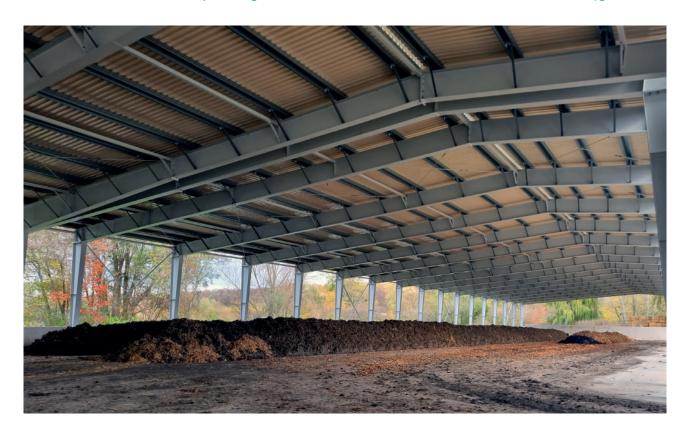

## Sheltered windrow composting

Poland

| Operator:          | Waterworks Elbląg |
|--------------------|-------------------|
| Operational since: | 2022              |
| Waste types:       | Sewage sludge     |
| Capacity:          | 20,000 t/year     |

## Elbląg

Sheltered windrow composting

Poland

Compost Systems GmbH Maria-Theresia-Straße 9, 4600 Wels, Austria T +43 7242 350 777-0 office@compost-systems.com