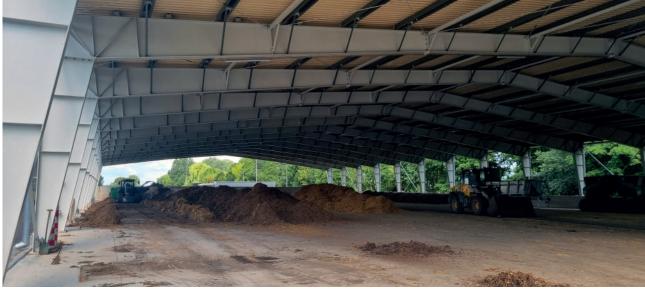

## Sheltered windrow composting

Poland

| Operator:          | Waterworks Elbląg |
|--------------------|-------------------|
| Operational since: | 2022              |
| Waste types:       | Sewage sludge     |
| Capacity:          | 20,000 t/year     |

## Elbląg

Sheltered windrow composting

Poland

Compost Systems GmbH Maria-Theresia-Straße 9, 4600 Wels, Austria T +43 7242 350 777-0 office@compost-systems.com