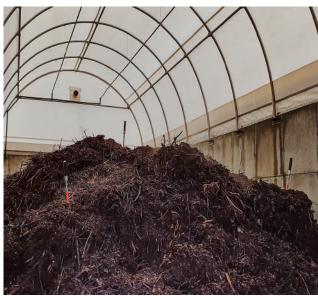

## Dolný Hričov

Box composting

Dolný Hričov, Slovakia

| Operator:          | T + T, Inc.           |
|--------------------|-----------------------|
| Operational since: | 2021                  |
| Waste types:       | Biowaste, Green waste |
| Capacity:          | 5.000 t/year          |

Scope of supply:

Engineering & Consulting, Door systems, Box roofs, Exhaust air systems, ICA system, Aeration technology

Compost Systems GmbH Maria-Theresia-Straße 9, 4600 Wels, Austria T +43 7242 350 777-0 info@compost-systems.com