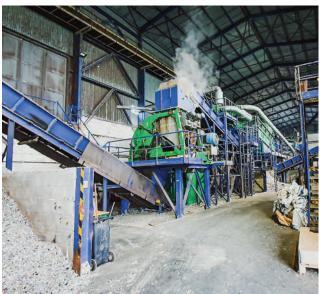

## Dolný Hričov

Box composting

Dolný Hričov, Slovakia

| Operator:          | T + T, Inc.           |
|--------------------|-----------------------|
| Operational since: | 2021                  |
| Waste types:       | Biowaste, Green waste |
| Capacity:          | 5.000 t/year          |

Scope of supply:

Engineering & Consulting, Door systems, Box roofs, Exhaust air systems, ICA system, Aeration technology

Compost Systems GmbH Maria-Theresia-Straße 9, 4600 Wels, Austria T +43 7242 350 777-0 info@compost-systems.com