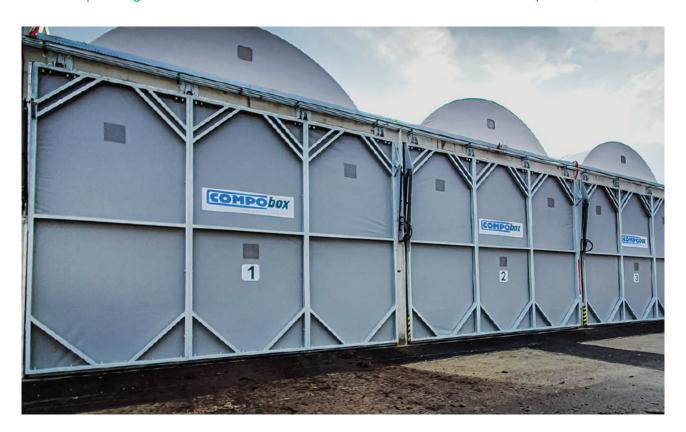

## Dolný Hričov

Box composting

Dolný Hričov, Slovakia

| Operator:          | T + T, Inc.           |
|--------------------|-----------------------|
| Operational since: | 2021                  |
| Waste types:       | Biowaste, Green waste |
| Capacity:          | 5.000 t/year          |

Scope of supply:

Engineering & Consulting, Door systems, Box roofs, Exhaust air systems, ICA system, Aeration technology

Compost Systems GmbH Maria-Theresia-Straße 9, 4600 Wels, Austria T +43 7242 350 777-0 info@compost-systems.com