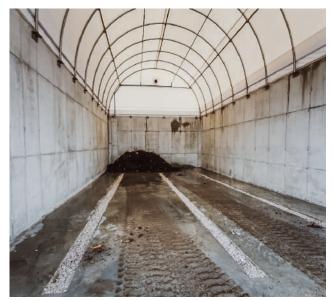

## Dolný Hričov

Box composting

Dolný Hričov, Slovakia

| Operator:          | T + T, Inc.           |
|--------------------|-----------------------|
| Operational since: | 2021                  |
| Waste types:       | Biowaste, Green waste |
| Capacity:          | 5.000 t/year          |

Scope of supply:

Engineering & Consulting, Door systems, Box roofs, Exhaust air systems, ICA system, Aeration technology

Compost Systems GmbH Maria-Theresia-Straße 9, 4600 Wels, Austria T +43 7242 350 777-0 info@compost-systems.com