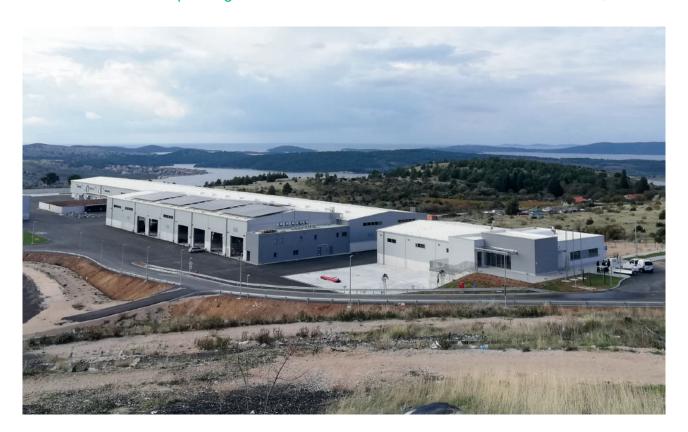

## **CGO** Bikarac

Closed windrow composting

Sibenik, Croatia

| Operator:          | BIKARAC d.o.o. and Waste<br>Management Center of<br>Šibenik-Knin County |
|--------------------|-------------------------------------------------------------------------|
| Operational since: | 2022                                                                    |
| Waste types:       | Biowaste, Household waste                                               |
| Capacity:          | 40,000 t/year household<br>waste and 3,000 t/year<br>biowaste           |

## **CGO** Bikarac

Closed windrow composting

Sibenik, Croatia

Compost Systems GmbH Maria-Theresia-Straße 9, 4600 Wels, Austria T +43 7242 350 777-0 office@compost-systems.com