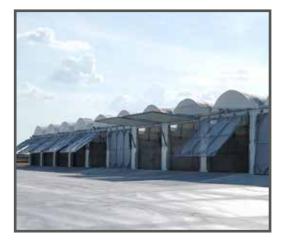

## **Bihor**

Box composting and sheltered windrow composting for maturation with turner CMC SF 300

| Operator:          | Euriteh                                                                                              |
|--------------------|------------------------------------------------------------------------------------------------------|
| Location:          | Bihor, Romania                                                                                       |
| Feedstock:         | MSW                                                                                                  |
| Capacity:          | 60.000 t/a                                                                                           |
| Operational since: | 2016                                                                                                 |
| Scope of supply:   | Engineering<br>Aeration technology<br>ICA system<br>Box system<br>Air treatment system<br>CMC SF 300 |