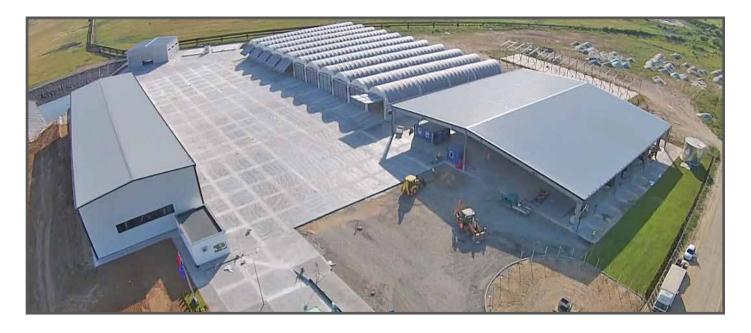

## **Bihor**

Box composting and sheltered windrow composting for maturation with turner CMC SF 300

| Operator:          | Euriteh                                                                                              |
|--------------------|------------------------------------------------------------------------------------------------------|
| Location:          | Bihor, Romania                                                                                       |
| Feedstock:         | MSW                                                                                                  |
| Capacity:          | 60.000 t/a                                                                                           |
| Operational since: | 2016                                                                                                 |
| Scope of supply:   | Engineering<br>Aeration technology<br>ICA system<br>Box system<br>Air treatment system<br>CMC SF 300 |