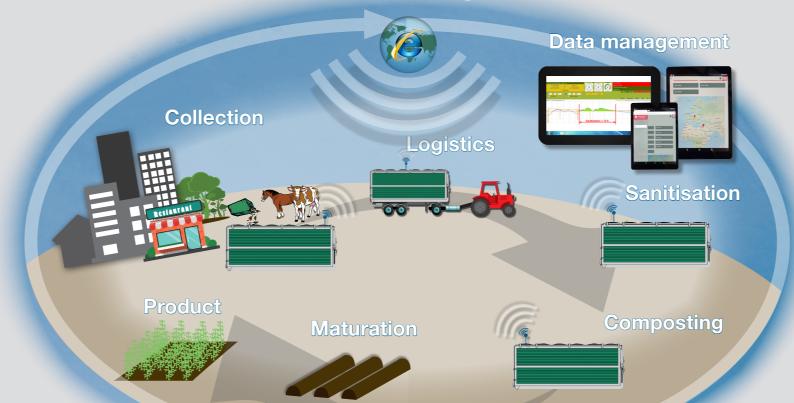

# One stop solution to your organic waste treatment!

### Features

- ✓ Modular independent solution
- ✓ Secured aerobic conditions
- ✓ Odor free storage and composting
- ✓ Intelligent process control via Internet
- ✓ Temperature monitoring and trend
- ✓ Fully documented sanitisation
- ✓ Secure data storage and export
- ✓ GPS tracking for optimized logistics
- ✓ PLC controlled sensors
- ✓ Access from anywhere (PC, tablet, mobile)
- ✓ Alarms and notifications