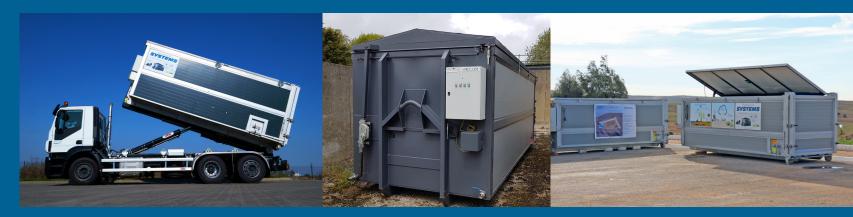

# CSC-CONTAINER Collection - Sanitisation - Composting

# GPRS SCOMPOSITE AND THE CSC-20 CSC-30

3,2 t

12 t

15.2 t

20 m<sup>3</sup>

~5,80 m

~2.20 m

~2.50 m

Temperature Filling level

Lid closure

Pressure

GPS

3,8 t

17 t

20,8 t

30 m<sup>3</sup>

~6,40 m

~2.55 m

~2.65 m

Empty weight
Maximum filling weight
Total weight
Filling capacity
Outside length
Outside width
Outside height
Walls, floor, aeration pipes
Aeration technology
Power supply
Power consumption
Framework and hook lifter
Odour reduction