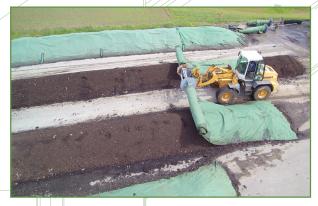

## Fleece roller RDLW for wheel loader drive

Flexible - Mobile - Fleece gentle - Confortable to use

The winding speed can be infinitely regulated with an hydraulic drive in both directions. It is possible to roll up 150m fleece per side. Therefore it is possible to roll up and store 300 m fleece in one working step!