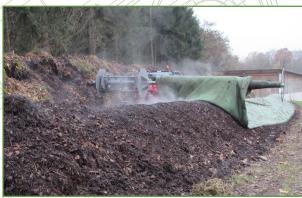

## Fleece roller RDLW for wheel loader drive

Flexible - Mobile - Fleece gentle - Confortable to use

The winding speed can be infinitely regulated with an hydraulic drive in both directions. It is possible to roll up 150m fleece per side. Therefore it is possible to roll up and store 300 m fleece in one working step!