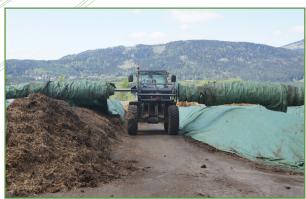

## Fleece roller RDLW for wheel loader drive

Flexible - Mobile - Fleece gentle - Confortable to use

The winding speed can be infinitely regulated with an hydraulic drive in both directions. It is possible to roll up 150m fleece per side. Therefore it is possible to roll up and store 300 m fleece in one working step!