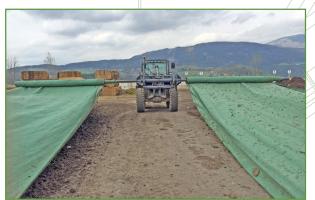

## Fleece roller RDLW for wheel loader drive

Flexible - Mobile - Fleece gentle - Confortable to use

The winding speed can be infinitely regulated with an hydraulic drive in both directions. It is possible to roll up 150m fleece per side. Therefore it is possible to roll up and store 300 m fleece in one working step!