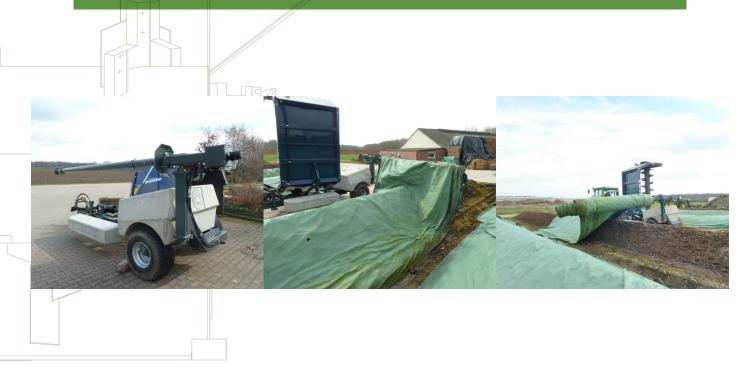

## **Fieece roller** cmc st 230/300/350

## **Technical data**

| Drive:                             | Tractor hydraulic                                             | Options :                      |
|------------------------------------|---------------------------------------------------------------|--------------------------------|
| Engine speed:                      | infinitely variable, adjustable from the tractor              | Model hydraulic turnable       |
| Hydraulic motor:                   | 50 cm <sup>3</sup>                                            | Support wheel                  |
| Fleece width:                      | to 6 m                                                        | (for small tractors advisable) |
| Fleece length:                     | - 100 m (2 roller lengths)                                    |                                |
| Dead weight:                       | approx. 250 kg                                                |                                |
| Tractor power:<br>(ATTENTION: Plea | from 35 hp<br>se consider the dead weight of the tractor: RIS | K of Dipping)                  |